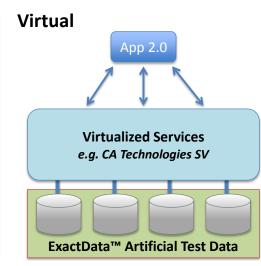

#### **Virtualized Services Model**

- Collaborative non-private/confidential environment
- Virtualized Services comprehends ESB, applications, and clients
- Develop and test application before production deployment
- Could use cloud platform to build, execute, and analyze load tests (e.g. CA Technologies CloudTest)
- Cloud platform mirrors functional components of the legacy private/confidential system
- No production data exists for a new system under development, so ETL processes will not be able to provide suitable test data

## **Virtualized Services**

42435689~:202055..I1%.<42435689~:202055..I

95..I1%.<42435689~:202055..I1%.<42435689~:202055..I 1%.<42435689~:202055..I1%.<42435689~:202055..I1%.-

%.<42435689~:202