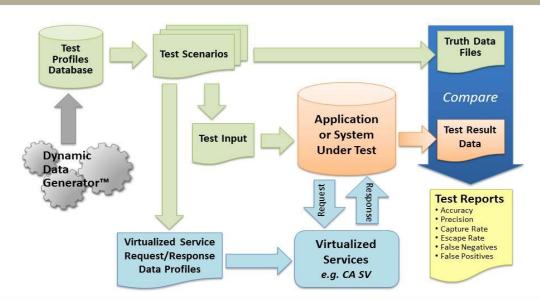

## **Core Competencies**

ExactData™ generates test data with absolutely no confidentiality or privacy risks. Our patented Dynamic Data Generator™ technology doesn't require any access to production data or live records. This makes it ideal for testing current applications and processes, as well as future systems development and testing.

We manufacture customized data using a sophisticated rules engine designed for the specifics of your system's requirements for realism, complexity, and scale. Our fully engineered data includes the unique features of longitudinal consistency, internal consistency, consistency across disparate data sets, and perfectly known ground truth. This enables comprehensive system performance measurement, scoring, and algorithm testing.

ExactData reduces your cost and time to develop, test, deploy, and maintain complex data processing systems. Precision built test data sets from ExactData are an ideal replacement for problematic Extract/Transform data in existing test management applications.