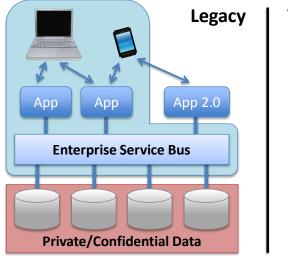

# Testing with Virtualized Services

2055.U%.<42435689~:202055.U%.<4243568 ~:202055.U%.<42435689~:202055.U%.<4243